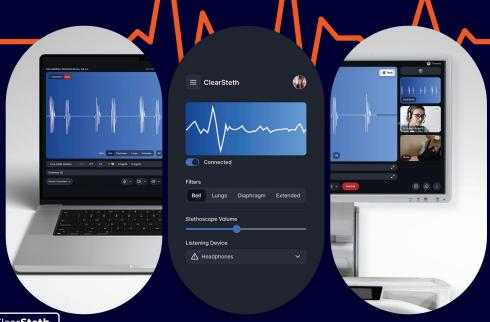

Clear**Steth**®

The ClearSteth® Hosted Software Solution is designed with your needs in mind. With an intuitive interface, teleauscultation is as simple as connecting your chest piece to the PC, opening the application and connecting to the clinician to remotely share high quality heart, lung, and body sounds. ClearSteth® is available as a standalone application or as an integrated application in our eNcounter® telemedicine software applications. Versatile and secure, users on various networks can access encrypted auscultation connections with the simple press of a button.

## **CLEARSTETH®**

Recommended bandwidth is 128 Kbps (standalone) 1Mbps download/upload (video conference)

SSL encryption to the eNcounter Server AES 256-bit for audio over UDP or TCP

Bell, Diaphragm, and Extended filters