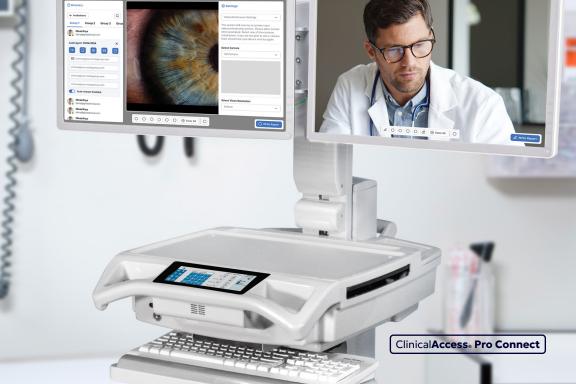

The ClinicalAccess® Pro Connect is a medical-grade mobile station designed to enhance efficiency and patient care in healthcare settings. The ClinicalAccess Pro Connect can be configured with a variety of integrated medical devices at the point of care, promoting improved workflow and documentation, making the Pro Connect a high acuity differentiator.

## MEDICAL USE CASES

sonography

audiology

cardiology

ophthalmology

dermatology

pulmonology

auscultations

## CLINICALACCESS® PRO CONNECT

Single or dual 22" monitor(s)

ClearCam® PTZ
WITH 12X OPTICAL ZOOM

Integrated micro form factor PC

Lockable device storage

Fleet management

+1 (480) 922-0044

globalmed.com