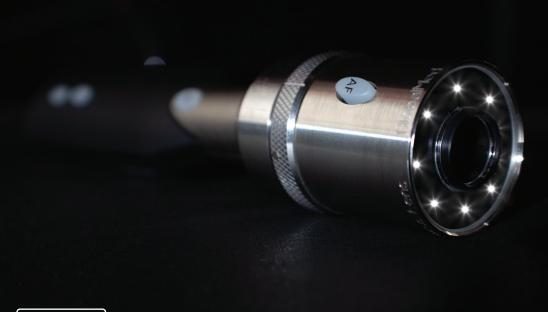

This digital camera system consists of an autofocus lens for general examination, and an otoscope for capturing and streaming high quality images of the middle ear. Designed to be lightweight and affordable, the TotalExam camera was developed with the clinician and medical staff in mind. Leveraging over twelve years of innovation in the imaging space, the TotalExam Camera delivers intuitive imaging and video.

## TOTALEXAM® 3.2 CAMERA

High resolution sensor for precise exam imaging

Extended field of view and optimzied color for more accurate images

Superior operation in low lighting and variable illumination levels

Auto-focus and intelligent frame capture artifact free images

Ergonomic grip and easy to clean surfaces

+1 (480) 922-0044

globalmed.com

15023 N 73rd Street Scottsdale, AZ 85260