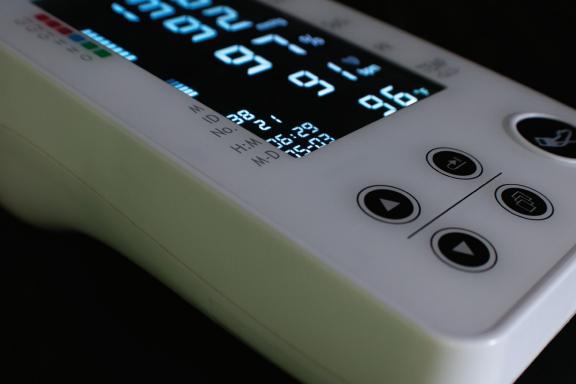

This monitor is a hand-held device that digitally captures a wide range of vitals including: temperature, blood pressure, heart rate, and pulse oximetry. The main console weighs less than 1.25 lbs and fits easily in the palm of your hand. This design combines accurate measurements of key vitals with intuitive functionality.

## TOTALVITALS® MONITOR

Wireless or USB transmission

Lightweight and easy to use

Cuff inflation pressure indicator

Continuious monitoring uploaded wirelessly into the patient record

+1 (480) 922-0044

globalmed.com