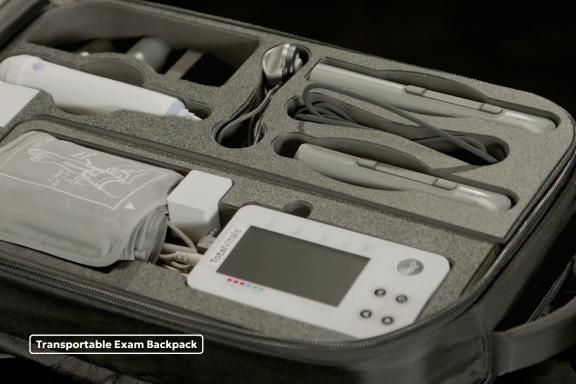

The Transportable Exam Backpack is a lightweight solution that can be carried hands-free allowing clinicians to provide telemedicine services for patients in remote locations. This solution is equipped with protective foam inserts with compartments for individual medical devices. The backpack's soft case and multiple storage compartments allow users to fit additional devices and disposable components, safely storing up to a 17" laptop.

## TRANSPORTABLE EXAM BACKPACK

WEIGHT

13.5lbs (6.12 kg)

POWER

Integrated 4 Port Hub

DIMENSIONS

21.6" x 13.4" x 7.0"

MOBILITY